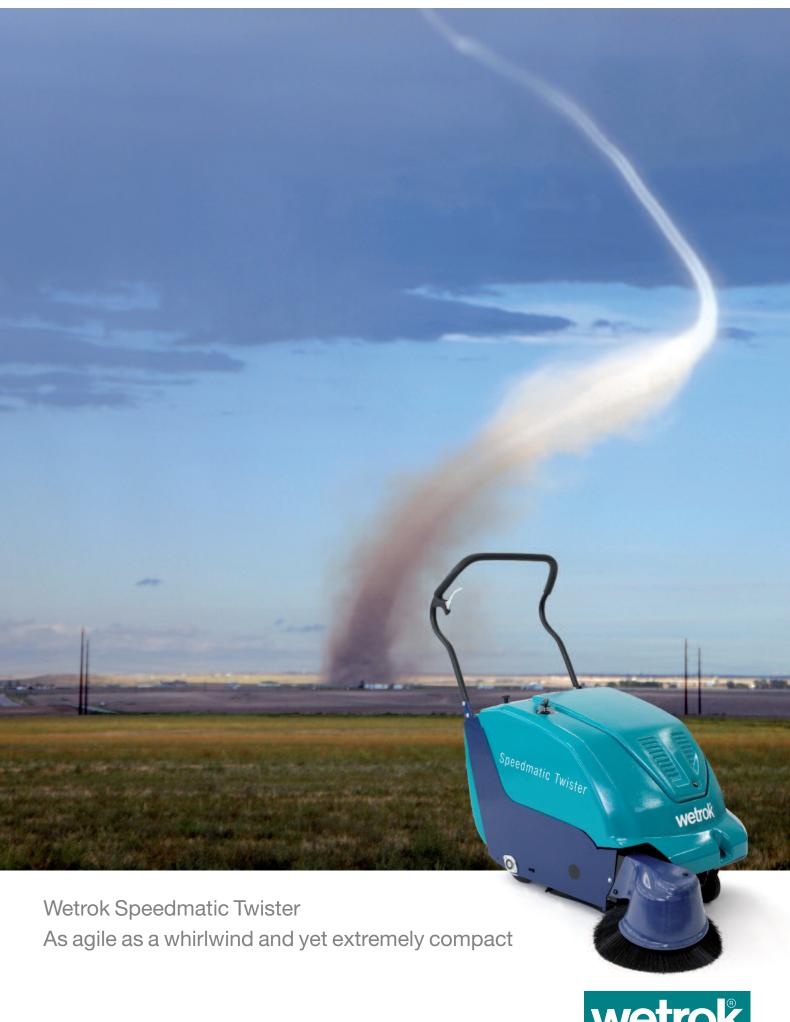

## As agile as a whirlwind and yet extremely compact

Agile and flexible as a whirlwind – the Speedmatic Twister. In addition, the Twister sweeps an impressive width of 780 mm while remaining compact in everyway. The Twister is light weight and has everything you need including a a battery charger. The battery powers the strong vacuum system, side broom and rotating cylindrical brush while providing propulsion for the wheel drive.